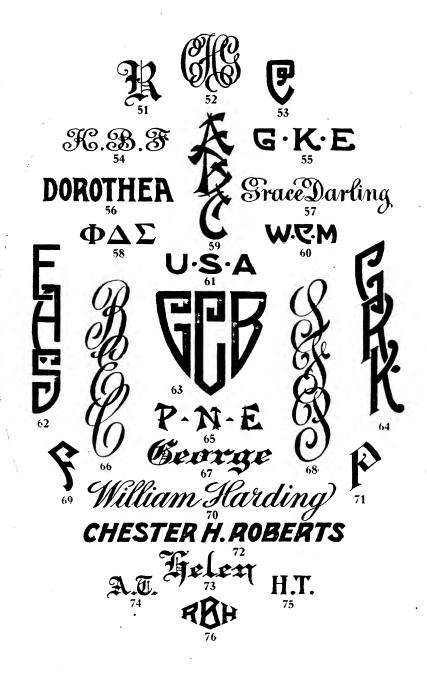

#### SPECIMENS OF HAND ENGRAVING STYLES

| No. |                   | No |                      | No. |                  |
|-----|-------------------|----|----------------------|-----|------------------|
| 51  | Old English       | 60 | Modern Block         | 69  | Odd Block        |
| 52  | Ribbon Monogram   | 61 | Plain Block          | 70  | Plain Script .   |
| 53  | Fancy Block       | 62 | Drop Block Monogram  | 71  | Odd Block        |
| 54  | Vertical Script   | 63 | Block Monogram       | 72  | Slanting Block   |
| 55  | Fancy Block       | 64 | Drop Block Monogram  | 73  | Old English      |
| 56  | Plain Block       | 65 | Jap Letters          | 74  | Old English      |
| 57  | Vertical Script   | 66 | Drop Ribbon Monogram | 75  | Roman            |
| 58  | Greek Letters     | 67 | Slanting Old English | 76  | Diamond Monogram |
| 59  | Drop Jap Monogram | 68 | Drop Ribbon Monogram |     |                  |